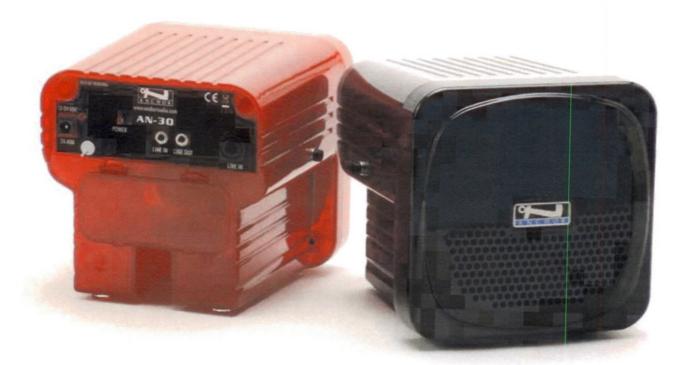

# AN-30

The AN-30CP Contractor Package was designed to respond to dealers who install projectors, sound systems, screens or flat panels in classrooms, conference rooms and meeting rooms. It is the logical evolution of the AN-Mini to meet the requirements of install projects that require a *powered speaker* mounted on a wall or ceiling. It is available in black, clear, yellow, blue, and red.

The AN-30 speaker is the *smallest system* in the Anchor Audio line of products and offers *a lot of sound* in such a small cube. With *30 watts* of rated power output, the AN-30 can cover a typical sized conference room or classroom with ease. The AN-30 is so *lightweight* at less than two pounds that it *mounts* to a wall or ceiling quite effortlessly. Combine an AN-30 with a projector in a classroom for the perfect audiovisual solution.

#### FEATURES

- AC powered
- 109 dB of clear sound
- Reach crowds of 50+
- Lightweight Only 1.5 lbs
- 4.5" neodymium woofer and 30W amplifier
- Line input for audio source

- Line output for daisy chain of multiple units
- Mounts to a wall or ceiling
- Built-in bracket mount with Allen wrench for easy installation (AN-30CP Package)
- Available in black, clear, yellow, blue, and red