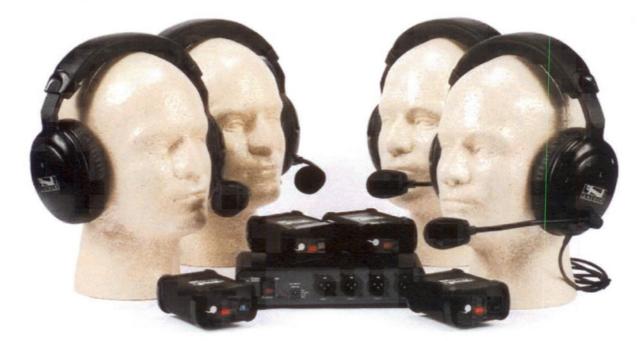

#### AN-MiniBP Basic Package includes:

•AN-Mini and Battery Recharge Kit (does not include mic)

#### AN-MiniDP Deluxe Package includes:

- AN-MiniU1
  Battery Recharge Kit
- •Choice of transmitter: WH-6000 handheld or WB-6000 body pack
- Choice of wireless mic (requires WB-6000): LM-60 lapel,
- CM-60 collar, HBM-TA4F headband, or EM-TA4F UltraLite