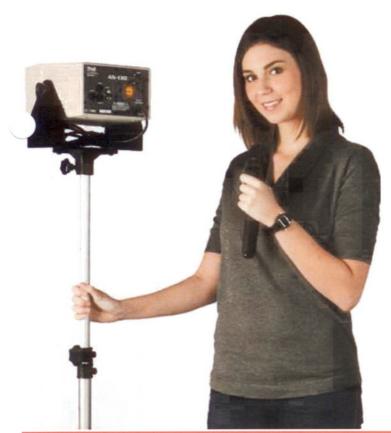

## AN-130

Command the classroom, dominate the board room, enthrall the lecture hall; you can do it all with the Anchor Audio AN-130 speaker monitor. This *lightweight, easy to use* system fills the room with your voice and with the wireless microphone you're free to move around the room. Need to add some punch to your presentation? The AN-130 is ideal for use with your video projector, CD/DVD player or PC. Teachers, corporate presenters, or anyone who needs to reach groups of 1-100 uses the AN-130. *Mount it* on a stand, *place it* on a shelf, *set the volume* and you're ready to go!

Product Specs Product HWD: 5.25" X 8.4" X 9" Ship Weight: 9 lbs

AN-130BP AN-130 BASIC PACKAGE (does not include stand and mounting bracket)

#### AN-130BP Basic Package includes:

- •AN-130U1
- •Choice of transmitter: WH-6000 handheld or WB-6000 body pack
- •Choice of wireless mic (requires WB-6000): LM-60 lapel, CM-60 collar, HBM-TA4F headband, or EM-TA4F UltraLite