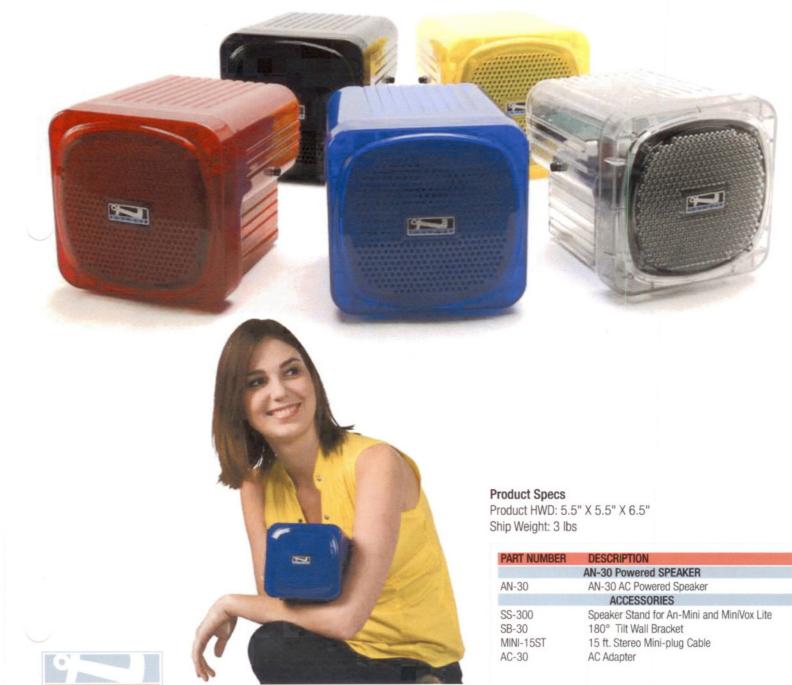

# AN-30

The AN-30CP Contractor Package was designed to respond to dealers who install projectors, sound systems, screens or flat panels in classrooms, conference rooms and meeting rooms. It is the logical evolution of the AN-Mini to meet the requirements of install projects that require a *powered speaker* mounted on a wall or ceiling. It is available in black, clear, yellow, blue, and red.

The AN-30 speaker is the *smallest system* in the Anchor Audio line of products and offers *a lot of sound* in such a small cube. With *30 watts* of rated power output, the AN-30 can cover a typical sized conference room or classroom with ease. The AN-30 is so *lightweight* at less than two pounds that it *mounts* to a wall or ceiling quite effortlessly. Combine an AN-30 with a projector in a classroom for the perfect audiovisual solution.

#### FEATURES

- AC powered
- 109 dB of clear sound
- Reach crowds of 50+
- Lightweight Only 1.5 lbs
- 4.5" neodymium woofer and 30W amplifier
- Line input for audio source

- Line output for daisy chain of multiple units
- Mounts to a wall or ceiling
- Built-in bracket mount with Allen wrench for easy installation (AN-30CP Package)
- Available in black, clear, yellow, blue, and red